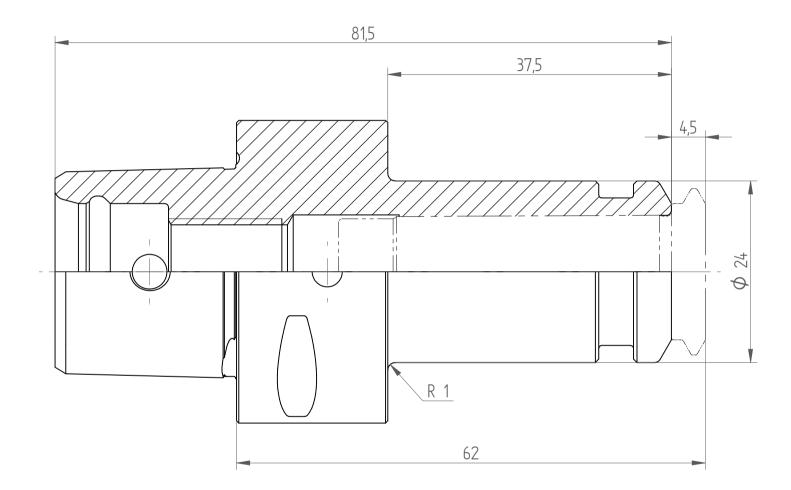

| Туре:      | C4_PG15x062 |
|------------|-------------|
| Part No. : | 280471520   |
| Date :     | 24.04.2014  |
| Scale :    | 2:1         |